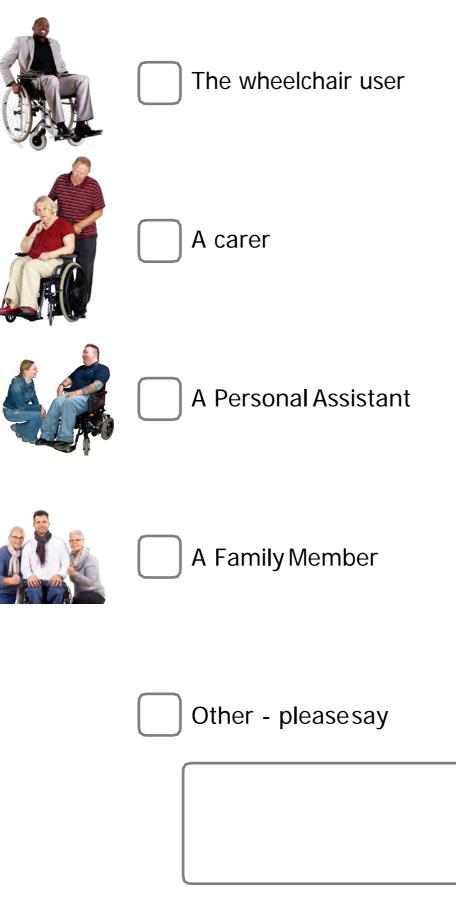

### Question 1: Which area do you live in?

Question 2: Are you...

An adult

A child

Question 3: Are you...

**Question 5:** Who did you see? What was their name or staff ID code?

Question 6: Why did you see them?